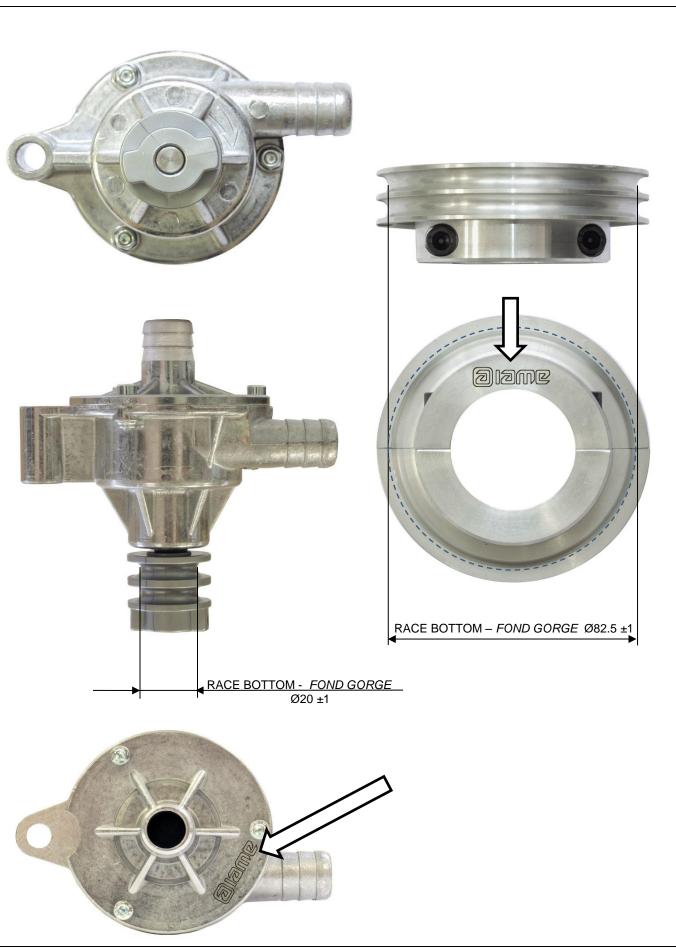

## Sub.: X30 water pump / water pump pulley

Dear Sirs,

we wish to inform that the X30 engines supplied for 2018 will be equipped with a new aluminum water pump and aluminum pulley, as you can see from the attached picture.

The new components don't increase the performance of the engine, their introduction is intended to improve the overall quality and provide a better functioning, offering the customers an improved final product.

Both the new components report the IAME marking to easily distinguish the original IAME parts.

| ITEM      | DESCRIPTION           | <b>IMPORTER PRICE</b> |
|-----------|-----------------------|-----------------------|
| T-8203    | Water pump            | € 23,14               |
| T-8203-RK | Water pump repair kit | € 4,05                |
| Т-8213-В  | Water pump pulley 30  | € 16,85               |
| T-8213-A  | Water pump pulley 40  | € 16,85               |
| T-8213    | Water pump pulley 50  | € 16,85               |
| T-8203-C2 | Water pump assy 30/40 | € 58.77               |
| T-8203-C3 | Water pump assy 32/40 | € 58.77               |
| T-8203-C5 | Water pump assy 30/50 | € 58.77               |
| T-8203-C9 | Water pump assy 28/30 | € 58.77               |
| T-8203-C  | Water pump assy 30/30 | € 58.77               |

## ALTERNATIVE WATER PUMP & PULLEY ALTERNATIVE GROUPE POMPE A' EAU ET POULIE